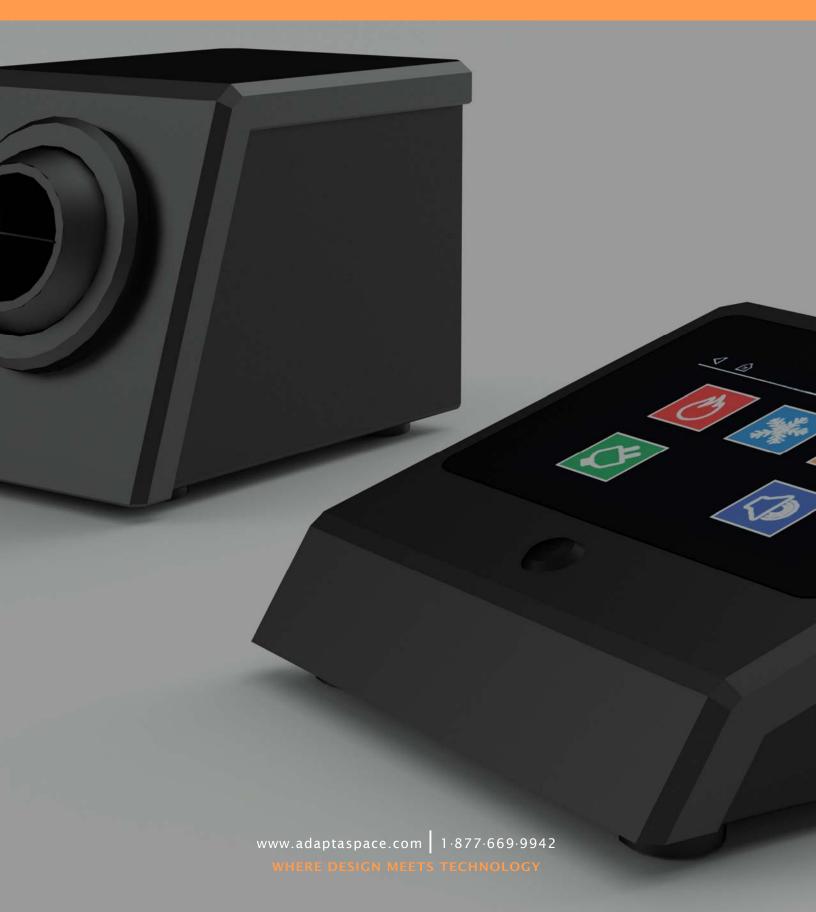

#### User Interface:

The ClimatePlus touchscreen interface has been designed for 24/7 applications. The unit can control task lighting for up to (2) task lights, ventilation fan speed, heat On/Off, work surface and monitor array height adjustments, white noise volume, status light and/or accent lighting. The user interface has an occupancy sensor for automatic shutoff. If user returns within 60 minutes of shutoff, the system will resume all functions at previous settings.

#### Diffuser Fan Units:

Balancing form and functionality, ClimatePlus fan units have been designed to be small enough to not interfere with the view of monitors. But despite their small size, the fan units provide 100 CFM of airflow with 2.5" round adjustable air diffusers and a washable filter.