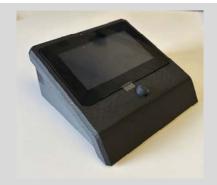

#### User Interface:

The ClimatePlus touchscreen interface has been designed for 24/7 applications. The unit can control task lighting for up to (2) task lights, ventilation fan speed, heat On/Off, work surface and monitor array height adjustments, white noise volume, status light and/or accent lighting. The user interface has an occupancy sensor for automatic shutoff. If user returns within 60 minutes of shutoff, the system will resume all functions at previous settings.