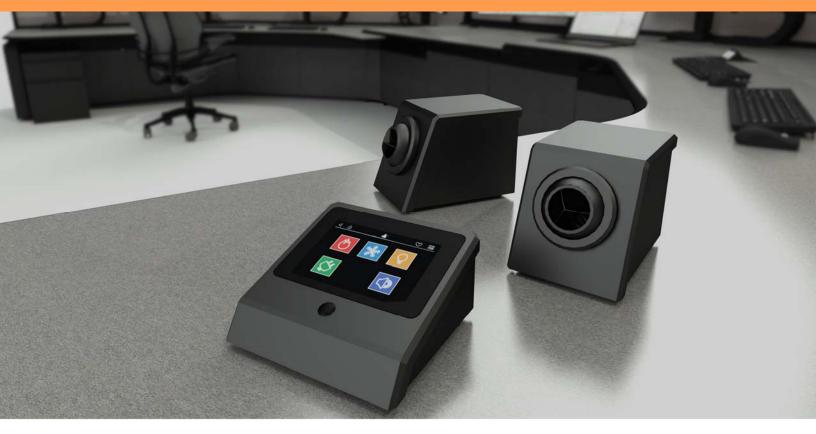

#### User Interface:

The ClimatePlus touchscreen interface has been designed for 24/7 applications. The unit can control task lighting for up to (2) task lights, ventilation fan speed, heat On/Off, work surface and monitor array height adjustments, white noise volume, status light and/or accent lighting. The user interface has an occupancy sensor for automatic shutoff. If user returns within 60 minutes of shutoff, the system will resume all functions at previous settings.

#### Diffuser Fan Units:

Balancing form and functionality, ClimatePlus fan units have been designed to be small enough to not interfere with the view of monitors. But despite their small size, the fan units provide 100 CFM of airflow with 2.5" round adjustable air diffusers and a washable filter.