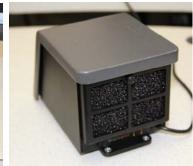

#### Control Unit:

The control unit hub has been designed to be mounted under and at the rear of the console work surface. All ClimatePlus accessories connect through this hub. Only slightly larger than a power bar, it does not interfere with knee space and integrates into the cable management system.