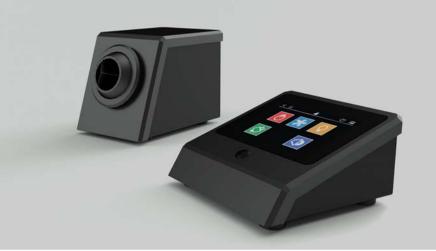

#### User Interface:

The ClimatePlus touchscreen interface has been designed for 24/7 applications. The unit can control task lighting for up to (2) task lights, ventilation fan speed, heat On/Off, work surface and monitor array height adjustments, white noise volume, status light and/or accent lighting. The user interface has an occupancy sensor for automatic shutoff. If user returns within 60 minutes of shutoff, the system will resume all functions at previous settings.

#### Diffuser Fan Units:

Balancing form and functionality, ClimatePlus fan units have been designed to be small enough to not interfere with the view of monitors. But despite their small size, the fan units provide 100 CFM of airflow with 2.5" round adjustable air diffusers and a washable filter.