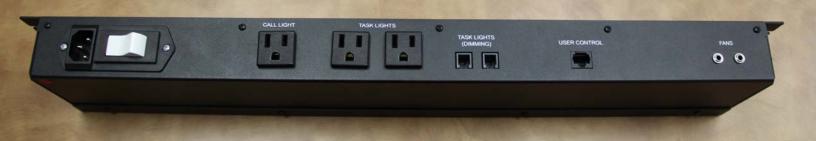

#### Control Unit:

The control unit hub has been designed to be mounted under and at the rear of the console work surface. All ClimatePlus accessories connect through this hub. Only slightly larger than a power bar, it does not interfere with knee space and integrates into the cable management system.