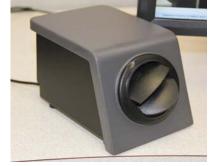

#### Diffuser Fan Units:

Balancing form and functionality, ClimatePlus fan units have been designed to be small enough to not interfere with the view of monitors. But despite their small size, the fan units provide 100 CFM of airflow with 2.5" round adjustable air diffusers and a washable filter.