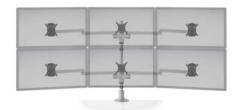

<sup>\*</sup> Heavy duty version can support up to 54 lb monitors

Dual High - 7000W

Side By Side - 7000W

Side By Side - STX7000

**MULTI-DISPLAY** SUPPORT ARRAYS