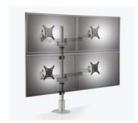

Single High 9112S

Dual High - 9112D

Side By Side - 9120S

Dual Side By Side - 9120D

Triple Side By Side - STX03S

Dual High Triple Side By Side - STX33W