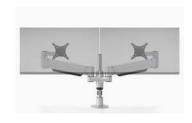

### Simple Pole Mounted Arms Offer High Weight Load Capacity With Low Maintenance

We offer single support arms to multi-display configurations for up to six monitors mounted to a single pole attached to our Flex-Rail Mounting Beam.

Pole mounted arms support monitors up to 36" and provide the following features:

- Up to 16" Reach
- 360° arm rotation
- 200° of monitor tilt
- 90° pivot from landscape to portrait 10 year, 24/7 use warranty
- 12" manual height adjustment
- 40lb weight capacity per monitor
- 75 & 100mm VESA compatibility