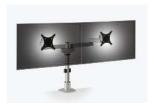

Single High 9112S

Dual High - 9112D

Side By Side - 9120S

Dual Side By Side - 9120D

Triple Side By Side - STX03S

Dual High Triple Side By Side - STX33W