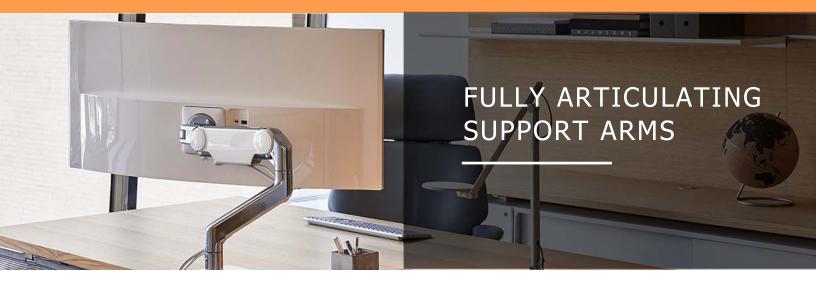

### Fully Articulating Arms Offer Unlimited Positioning With Easy Adjustability

We offer single articulating arms for independent monitors or configured for dual and quad configurations. For multi-monitor setups, the monitors can be independently adjusted or fixed together so all move in tandem.

All articulating arms attach to our Flex-Rail Mounting Beam.

Fully articulating arms support monitors up to 43" and provide the following features:

- Up to 24" Reach
- 360° arm rotation
- 200° of monitor tilt
- 90° pivot from landscape to portrait 10 year, 24/7 use warranty
- 16" dynamic height adjustment
- 31lb weight capacity per monitor \*
- 75 & 100mm VESA compatibility