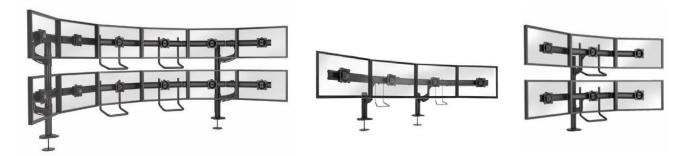

### Fixed Support Arrays Offer Multi-Display Mounting With Pre-Set Ergonomic Viewing Angles And Distances

Our fixed support arrays are ideal for applications that have multiple displays that need to be aligned and do not require independent operator adjustability

Standard arrays can be configured for display sizes up to 24" in 4 over 4 arrangement.

- 30 lb weight capacity per monitor
- 10 year, 24/7 use warranty

Focal depth adjustable arrays support monitors up to 24" in a 6 over 6 arrangement and allow users to adjust the bank of displays to their preferred viewing distance.

- Up to 12" of focal depth adjustment
- 30 lb weight capacity per monitor

adaptaspace [ ]