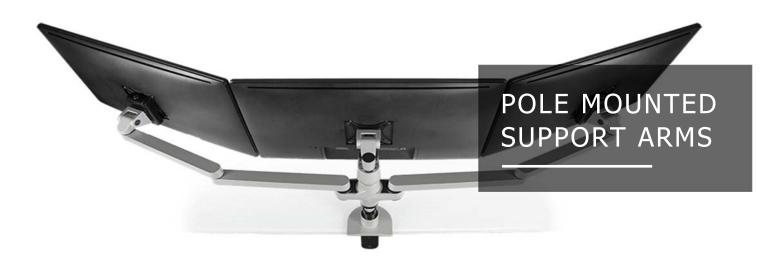

### Fully Articulating Arms Offer Unlimited Positioning With Easy Adjustability

We offer single articulating arms for independent monitors or configured for dual and quad configurations. For multi-monitor setups, the monitors can be independently adjusted or fixed together so all move in tandem.

All articulating arms attach to our Flex-Rail Mounting Beam.

Fully articulating arms support monitors up to 43" and provide the following features:

- Up to 24" Reach
- 360° arm rotation
- 200° of monitor tilt
- 90° pivot from landscape to portrait 10 year, 24/7 use warranty
- 16" dynamic height adjustment
- 31lb weight capacity per monitor \*
- 75 & 100mm VESA compatibility