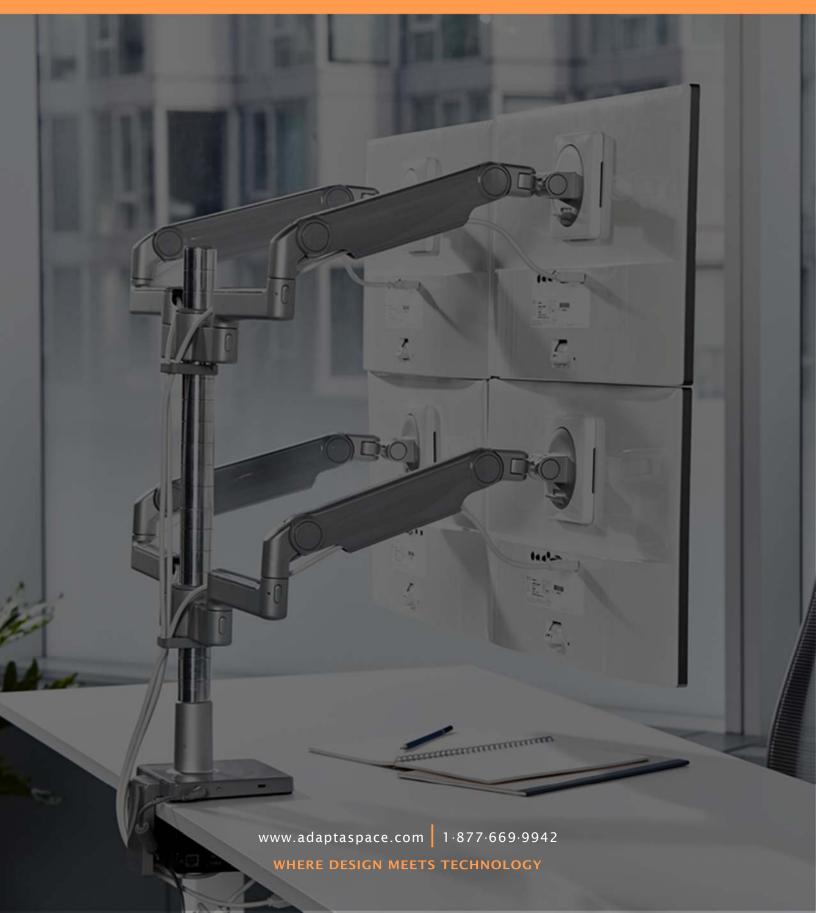

### Simple Pole Mounted Arms Offer High Weight Load Capacity With Low Maintenance

We offer single support arms to multi-display configurations for up to six monitors mounted to a single pole attached to our Flex-Rail Mounting Beam.

Pole mounted arms support monitors up to 36" and provide the following features:

- Up to 16" Reach
- 360° arm rotation
- 200° of monitor tilt
- 90° pivot from landscape to portrait 10 year, 24/7 use warranty
- 12" manual height adjustment
- 40lb weight capacity per monitor
- 75 & 100mm VESA compatibility