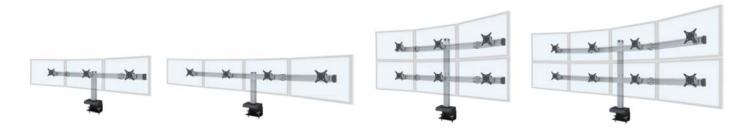

### Fully Articulating Arms Offer Unlimited Positioning With Easy Adjustability

We offer single articulating arms for independent monitors or configured for dual and quad configurations. For multi-monitor setups, the monitors can be independently adjusted or fixed together so all move in tandem.

All articulating arms attach to our Flex-Rail Mounting Beam.

Fully articulating arms support monitors up to 43" and provide the following features:

- Up to 24" Reach
- 360° arm rotation
- 200° of monitor tilt
- 90° pivot from landscape to portrait 10 year, 24/7 use warranty
- 16" dynamic height adjustment
- 31lb weight capacity per monitor \*
- 75 & 100mm VESA compatibility

<sup>\*</sup> Heavy duty version can support up to 54 lb monitors

Dual High - 7000W

Side By Side - 7000W

Side By Side - STX7000

**MULTI-DISPLAY** SUPPORT ARRAYS