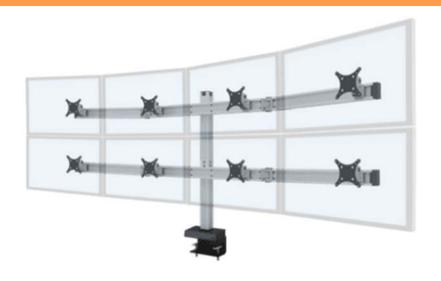

### Fixed Support Arrays Offer Multi-Display Mounting With Pre-Set Ergonomic Viewing Angles And Distances

Our fixed support arrays are ideal for applications that have multiple displays that need to be aligned and do not require independent operator adjustability

Standard arrays can be configured for display sizes up to 24" in 4 over 4 arrangement.

- 30 lb weight capacity per monitor
- 10 year, 24/7 use warranty

Focal depth adjustable arrays support monitors up to 24" in a 6 over 6 arrangement and allow users to adjust the bank of displays to their preferred viewing distance.

- Up to 12" of focal depth adjustment
- 30 lb weight capacity per monitor

adaptaspace [ ]